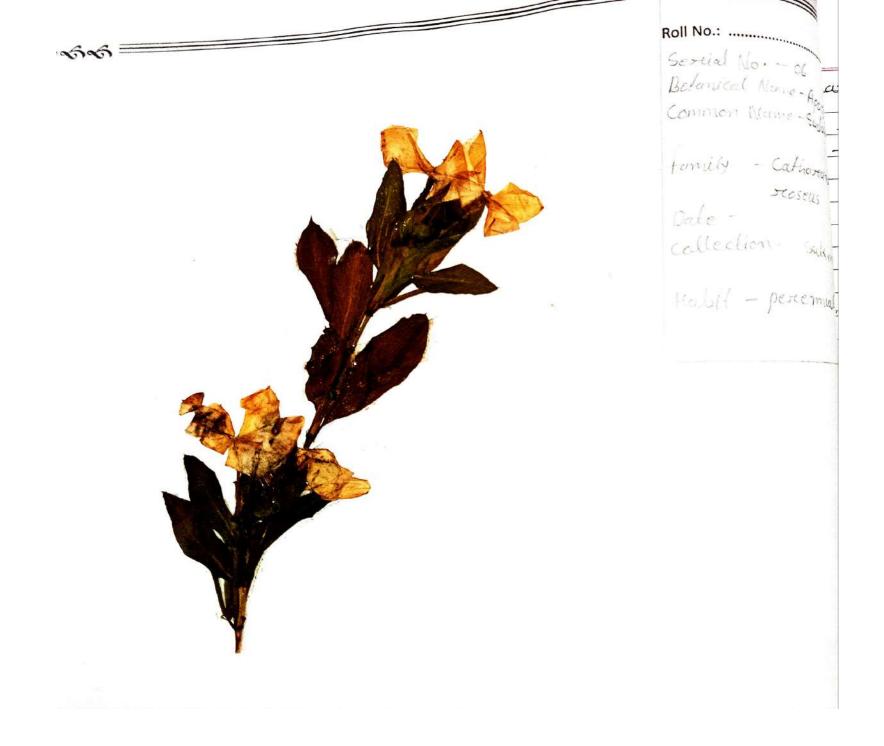

Roll No. S. No -2 Batanical Name - Catharlandhus HOSEUS Common Norme - Vika Roser Family - Apocynaceae Place of Calledion - Sukma Namest cottection-chanchal way Decte - 29-9-2022 Hobit - Shorubs Catharanthus stoseus (\*12/01/21)

|                                                                                                                | Division - Phanelogeums<br>class - Dicattledons<br>Sub-Class - Gramofetalae               |
|----------------------------------------------------------------------------------------------------------------|-------------------------------------------------------------------------------------------|
|                                                                                                                | class - Dicattledons                                                                      |
|                                                                                                                | Culoso - Gramope talae                                                                    |
| The second s | ander - Gentianales                                                                       |
|                                                                                                                | ander - Gethanthus Georgedon                                                              |
|                                                                                                                | GENES - Carner Resilvinkle                                                                |
|                                                                                                                | ander - Gentlahalles<br>Genus - Cathournthus Georgedon<br>Species - Madazascar Peruwinkle |
|                                                                                                                |                                                                                           |
|                                                                                                                | character :-                                                                              |
| <u>,</u>                                                                                                       | वैस्त ले यह बगाडी उतनी जानसीर ह कि विनी द्वाराल के गा उत्ता - इतल                         |
|                                                                                                                | The the second of the second second                                                       |
|                                                                                                                | 23/213 , 213/2 19/21 + 2/12/ - 2/1 3/12/2 4 1/2 10/21 11 112/2                            |
| 9                                                                                                              | that at a different col a land and a start                                                |
| 5                                                                                                              | महालहार जा सोहर 18 सी ह भी हृदय की मुकु प्रकुलिन उन नजना                                  |
| 3                                                                                                              |                                                                                           |
| A                                                                                                              |                                                                                           |
|                                                                                                                | 2479 June 1517 1 3 HS1012 and 62 3) 20 10/01/71 0                                         |
| (5)                                                                                                            | यह पौधी न्याक की महाझाप उ जनगर ए दन                                                       |
|                                                                                                                | Uses:-                                                                                    |
| - Y TRUE                                                                                                       |                                                                                           |
| Đ                                                                                                              | THERE READER AND A HEARING AND                        |
| 0                                                                                                              | and all all all all all all all all all al                                                |
| 0                                                                                                              |                                                                                           |
| 3                                                                                                              | an another stor another and and and and                                                   |
|                                                                                                                | and all station of gage delight of the state                                              |
| (i)                                                                                                            | all                                                   |
|                                                                                                                | 1 1 1 1 1 1 1 1 1 1 1 1 1 1 1 1 1 1 1                                                     |
|                                                                                                                | पीर्ध का उपयोग मधुमह के उपयो ने भी होता है।                                               |
|                                                                                                                | अड् छ उपयोग छढ्ट टानिट के लप में भा हाता ह                                                |
|                                                                                                                |                                                                                           |
|                                                                                                                | •                                                                                         |