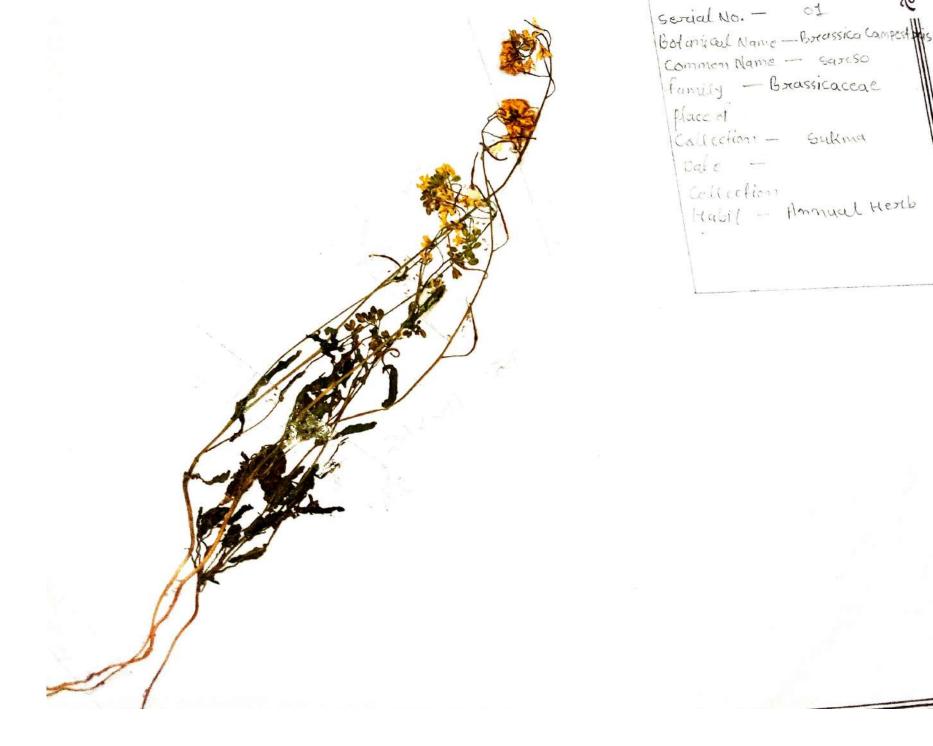

|                  |            |
|                            |                                       |                  |            |
|                            |                                       |                  |            |

ATRAT (Mustand) Classification -( class) -> sizer (Dicotyledonae) (order) -> Vaiszer (parietales) 2101 -301 - family) -> gettert (brassicaccae) moit - (series) -> vieldiand (Thataniflorae) सरसों के बीज ज तेल के खप में उपयोग किया 244101 (4 (1) ula) El सरसों का तेल का उपयोग डेंगू खुखार में भी उपयोग (2)इसला उपयोग स्थानीय लोग खाजी खनावर् (3) भी २भी ते स्रसों छ बीज का पाउडर खनाव्द मेरा गडवरी-में (4) 31 किया जाता है। पींधे की जड़ी उनीर पन्तियों का उपयोग पेंट के दर्द (5)उपमोग तेल खाना, अचार, साखुन तथा जिलसराल . जाता है। 6) इत्राय् 05121







| ) (1) राष्ट्र पि यायी द्वार पि प्रियी हिमाह दिया प्राप्ती (2) (3) (4) (4) (4) (4) (4) (4) (4) (4) (4) (4 | (4) हानिमा के प्लाउ छागर टेनक के बोर्ट्स महाय (73 (17) में) जाता के पहिला के प्रात्म के | (2) इसको तमा स्वोरवला होता हैता ही ही ही तमा के प्रिया की दी ही होता के प्रिया के प्रिया के प्रतिया क | रह हाजाइ हि. को सिनिमोर देग्राजीरिंड विस्तार दि मारणीत्र हि में डाला हो का | Churs > Rational<br>sub-dats - dats - dictional<br>series > Blendhall<br>ades > Blendhall<br>fundy - edlert |
|----------------------------------------------------------------------------------------------------------|----------------------------------------------------------------------------------------------------------------------------------------------------------------------------------------------------