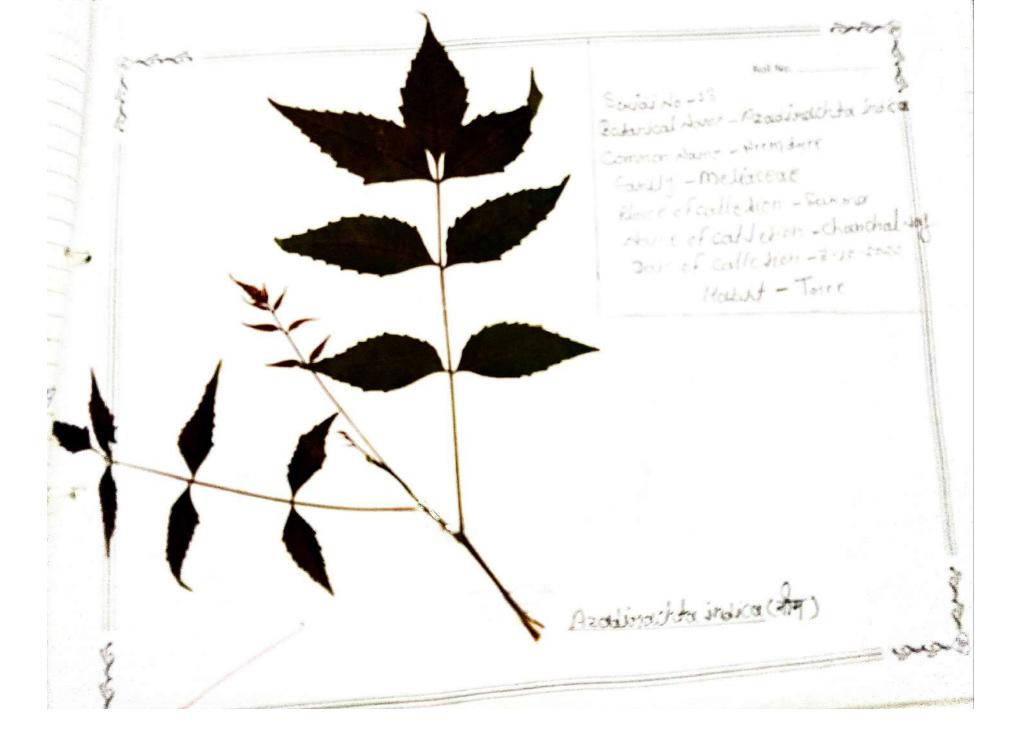

classification -Onder - Safindales Meliaceae Famil-Genus - Azadinachta Species - A. Indica charecter:-वाग र-पति क ग्री रख tistachter indica E उराष् 000009 5/12 Nap व्युत्प क्र व्यूवर्क्त 2/10 ्रा हुझ बाग्लाहेब्रा 7 23 90) 9101 मूल B 0 219 , मपाल, 01 91952-0101 3 x121 4 ani 87 E2 46 201 GIL पाय ê 6 75 Ý -20 91. 5) YOTALD 24 960 वाला 200 नाभ agg/ (5) भन्ने भिर्मान é ELI 101 साध E ć Uses:-210 39212 2200 g. जन्द्द ज्ञायदेगद<sub>ी</sub> म दुराग हनापुरे 30 30 34 ded 34NA110 NG 3991 919 01 0 6 1 महरिय 9 2010 344731 OTA , त्र्शास्त 22/1 rayo विवान्द्र तजानत 90 व्यम्सान्ध ē, 543 91 rd 80 0190 . बीज aja दरनकु 75 36 esjey d उपयोग 6 नाम जीयदेशह TOR 3 E भा