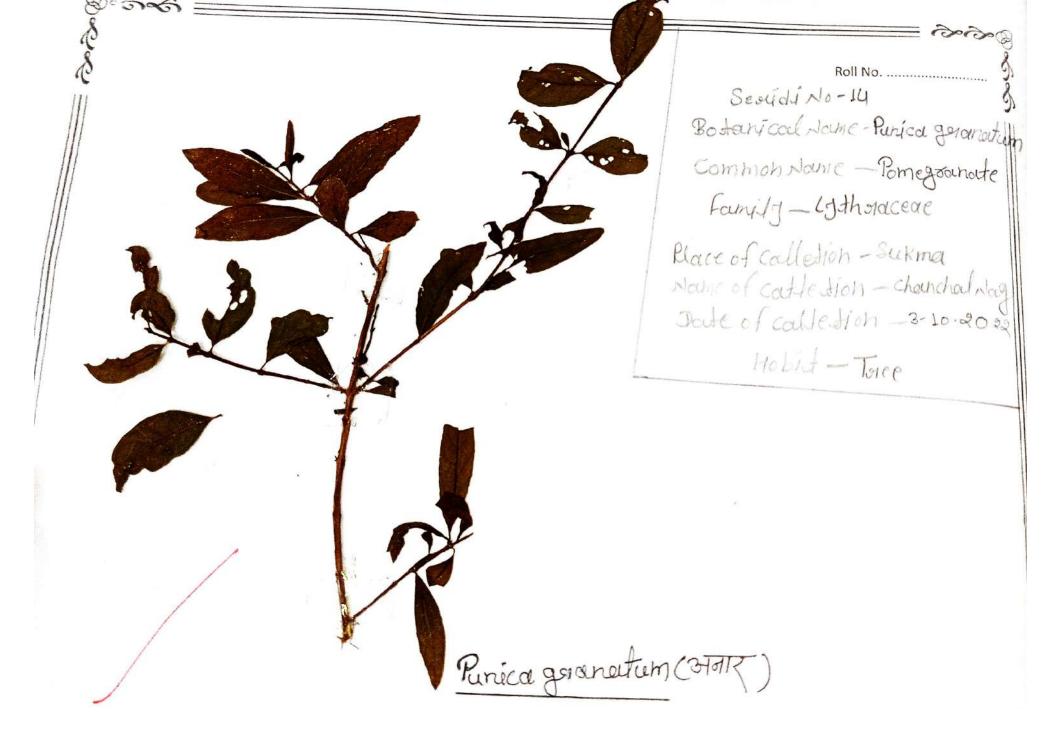

manti

| S.No. | Name/Biological Name                  |         | EX                   |                    |              |
|-------|---------------------------------------|---------|----------------------|--------------------|--------------|
| 6     |                                       | Subject | Торіс                | Date of Collection | Sheet No.    |
|       | Emplica officinalis                   |         |                      | 03/10/2022         | 12.7         |
|       | Azadirachta indica                    |         |                      | 03/10/2022         | 13           |
| (z)   | Punica granatum                       |         |                      | 03/10/2022         | 14 26        |
|       | chorysanthemams.                      |         | н<br>Ц               | 06/10/2022         | 15           |
|       | Curcuma longa                         |         |                      | 10/10/2022         | 16           |
| 18    | Cinnamomien Samala                    |         |                      | 72/120/2022        | 17           |
|       | Rose Rubiginoser                      |         |                      | 14/10/2022         | 18           |
|       | Confizer Saitiva<br>Kalanchoe Rinnata |         | <u>, 218, 53</u><br> | 17/10/2022         | 19           |
|       | Ispourgaus sacemosus                  |         | alt.<br>R            | 20/10/2022         | 20<br>21 000 |
|       | Jog Wingur Stare moduo                |         |                      | x 3-1 + () / 2027, | ai ost       |