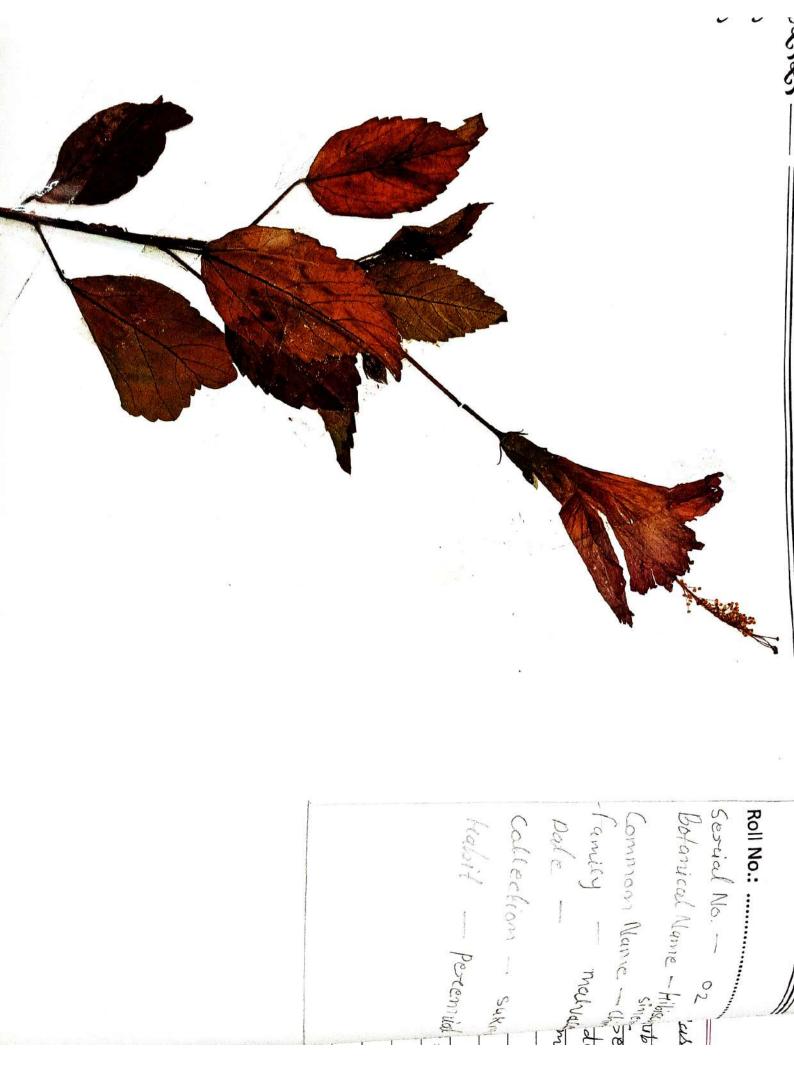

Division - Phanestogams class - Dicodyledons Sub-class - Palapetaledons - Malvarles anders. Geners - Hibiscus Hibiscus Rose-Sinchsis Specjes -Charlec far = 23 194.987 G \$ 6 3 31 मुङ्हल क. कर्द्र प्रजातिय वन) · \$ @) दुनिय) -पाय गाम 27 d. 4 3 470 2 प्रजा कियो ्यापन any 2-10/1921 41 299 2901 .001 f लाल रग DE 2-916 GIN 6791 , N Xa 3717 वितामन 271 स्ताम 92 2 3 Ry NOT न्मानु पन 80 6-71761 -311 रेवूबस्तूर्त गुर्हि F 61 Uses:-1325 ante TOP इरन्तेमल -913 CALGAR N: 03260 24 3/01 3 2 Cl 3 GIN Te मिया 5) E FLE स्ना 51 20 ગ્રેકંદલ 21 ्रषटाने dala 766 924 31 र्छट RIGO 31 510 3921 र्च्ट 9727 2817421 SILAV , जितिरल, जारारन 5 2418 ac, SIN b f पहुँचाने <u>टउपथोग</u> 990 9 Ale , जुराग 5 <u>ट्</u>उप्य) DIG - 31777 5