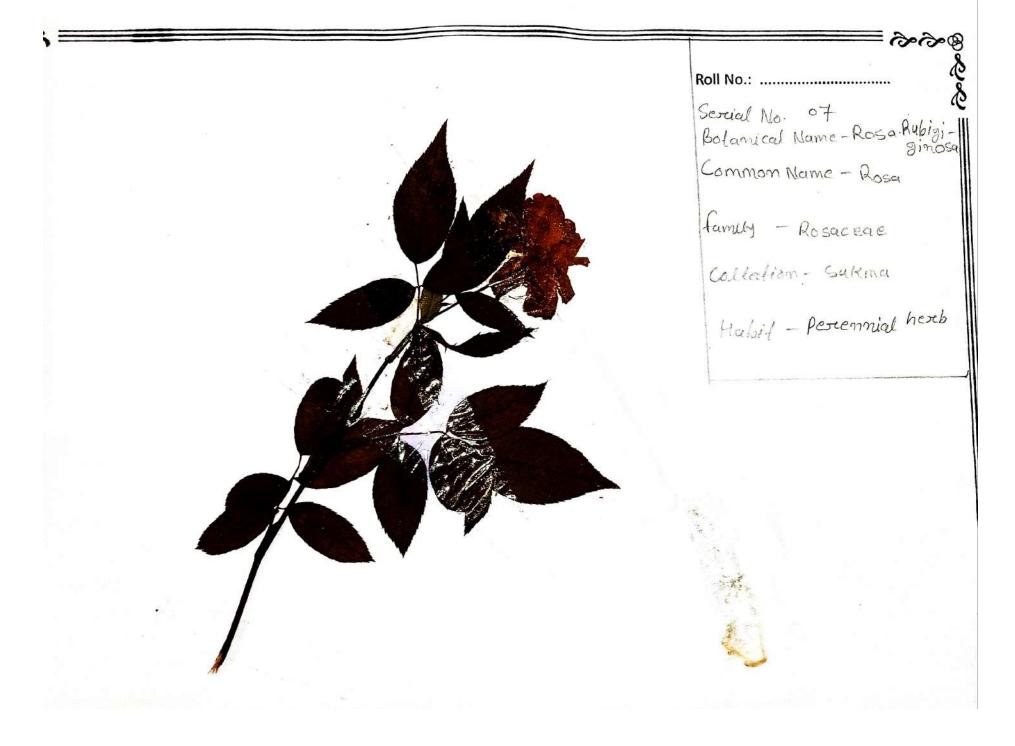

じろう Rosa Kubizinosa ( Jerra) Comild - Rosaceae Place of colletion - Sulting Name of colletion - Chancheling Batanical Name - Roba Rubiginosa Common Nounce - Rose Date of calle Jion - 14-10-2022 Sociali No - 18 Hobit - Shaubs Roll No. 52, 22,