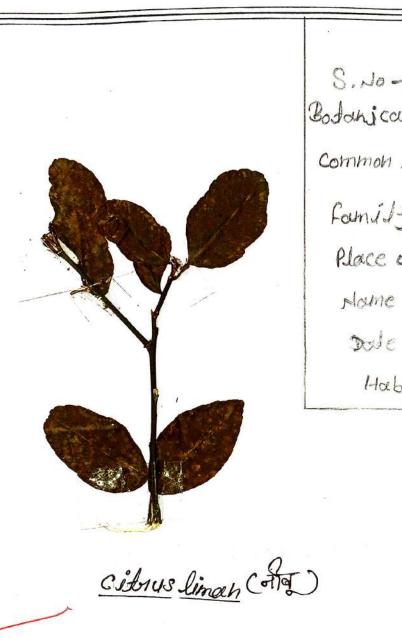

Roll No. S. No - 5 Bodanical Name - Citatus Limot Common Name - citatus Limot Family - Rutaceale Place of colletion - Sukma Name of catletion - Sukma Name of catletion - Chanchaln Dode of calletion - 1-2025 Habit - Shorubs