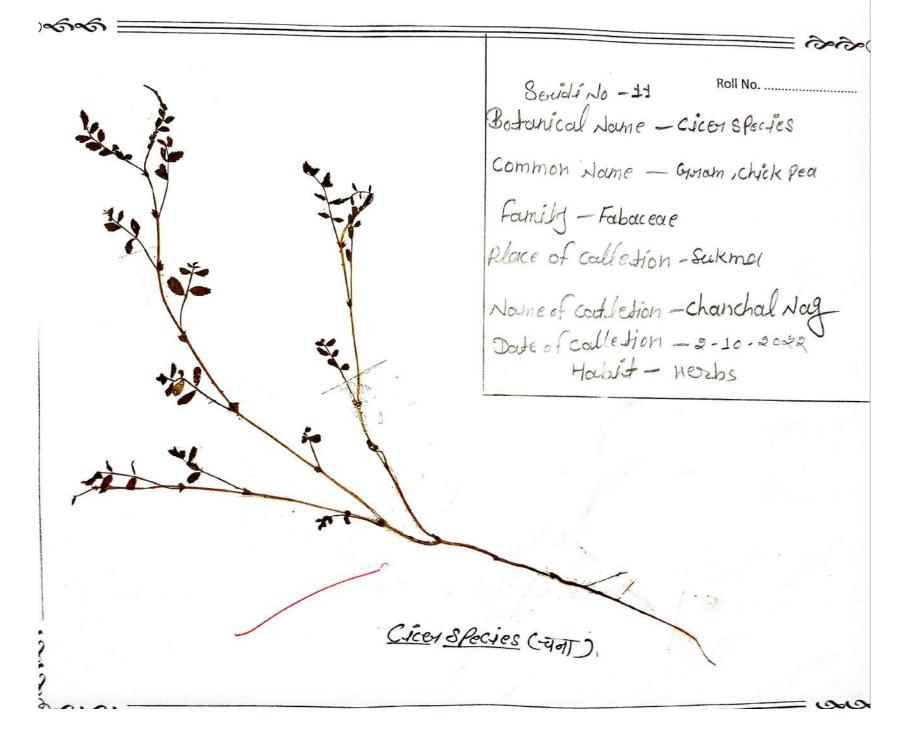

classiffication -Order - Fabales Genus - Cicey species - C. avie sincem charecter :-प्रचलित 31 Ð 21 1340 ct) 319,0 01 6 36 जात 8 05 (2) वादम 201 3 X 3798 609 あ -20 6 26 GIA 918 3 FUR 37-91 3-11 8 अक्रानिस्तान 00 4 रुकु पमुरव उसल ER ETT 40 56 26 व्यवाधुक उराया 4/0 वाल प्रणाह पौध शारवन 2413 610 तथा 5012 311213 6/11 E 6 Uses:-X उत्पत्न 916 11-221 3 51 <u>क</u>)भृत 27001 rogi C aly पान 131 रवाया 21 Pd 30/03 OTA C eyo 3 2 ac 9 29/21 GILL 40 वाज 3122 01 8 6 401 13/2 3 GIG 3 विषि 6 104 2727 X NB NAZ 90 'जेकुरित 40 Tacily of B No A 1.05 3728 Q-N 8 E त्राध्र 9 02 अभिष्ठ अम्ल 9 31 वहांग < उपय दसामा अय \$ 44 र्छिया 9 39-112 MAT ē