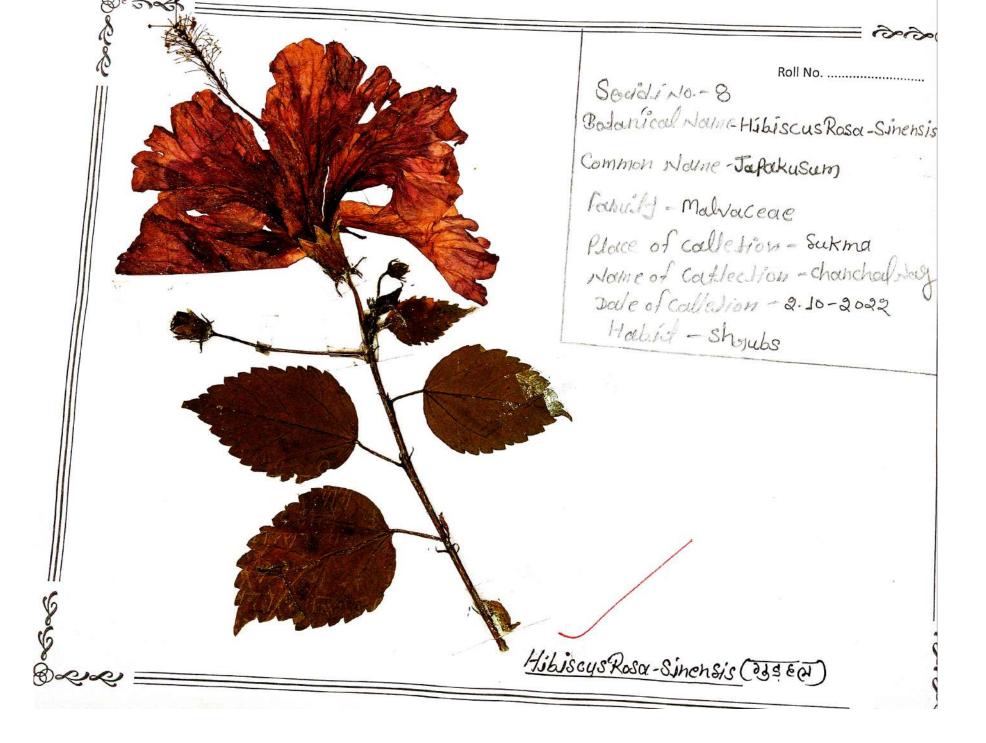

Division - Phanestogams class - Dicodyledons Sub-class - Palapetaledons - Malvarles anders. Geners - Hibiscus Hibiscus Rose-Sinchsis Specjes -Charlec far = 23 194.987 G \$ 6 3 31 मुङ्हल क. कर्द्र प्रजातिय वन) · \$ @) दुनिय) -पाय गाम 27 d. 4 3 470 2 प्रजा कियो ्यापन any 2-10/1921 41 299 2901 .001 f लाल रग DE 2-916 GIN 6791 , N Xa 3717 वितामन 271 स्ताम 92 2 3 Ry NOT न्मानु पन 80 6-71761 -311 रेवूबस्तूर्त गुर्हि F 61 Uses:-1325 ante TOP इरन्तेमल -913 CALGAR N: 03260 24 3/01 3 2 Cl 3 GIN Te मिया 5) E FLE स्ना 51 20 ગ્રેકંદલ 21 ्रषटाने dala 766 924 31 र्छट RIGO 31 510 3921 र्च्ट 9727 2817421 SILAV , जितिरल, जारारन 5 2418 ac, SIN b f पहुँचाने <u>टउपथोग</u> 990 9 Ale , जुराग 5 <u>ट्</u>उप्य) DIG - 31777 5