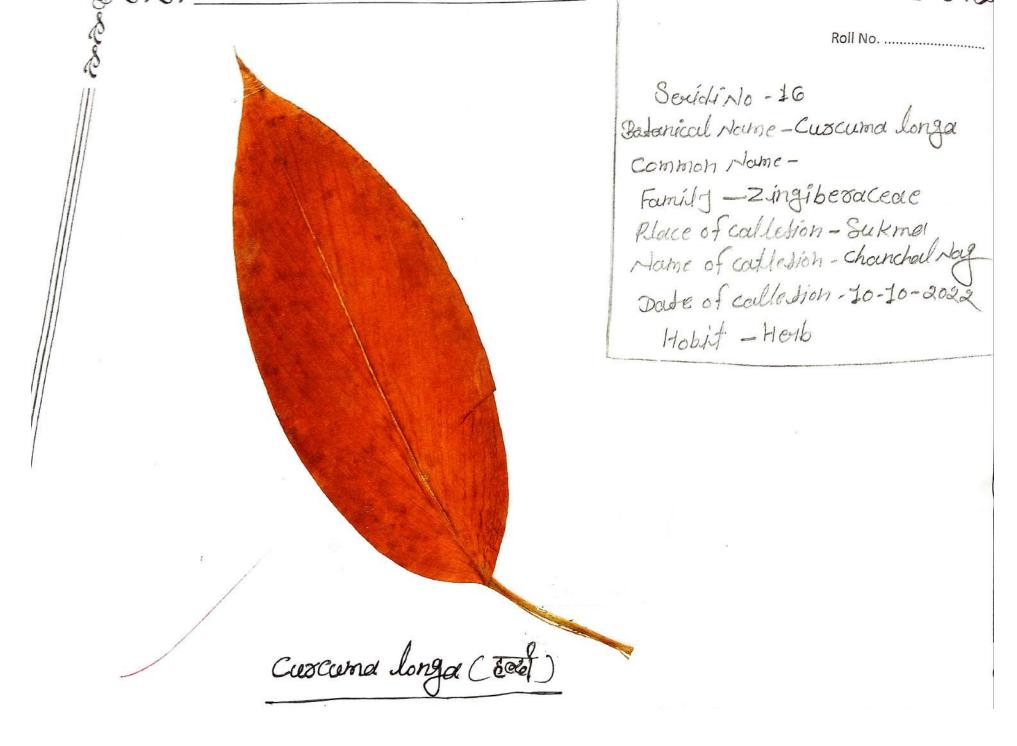

alassification -Zingibenales Qro Zongiberalcear -clm Curcuma Geners Species - C. longa Character न्यायुर्वे दू 3 806 BIG व्हाप X-48/mg Ra 602 9 53 ALA 3/02 d Q 2 えも 50 Ece - रजी। У 3 STRA 39787 29 2 El El O 46 21 20 भौ 456% 2119TEIL Ka. alzedl 936 1937 MAI J 90 F 4 3017 231 त्र्वायु त G 9 HErago C23] पार्ष हि 36 8 66 ro 6 at धामिन OVE 22101 294 व्य रगरा AEUDO NYTE रस 400 4 वनमर्ग MAI 2,08 Uses :-1 e. Ten Sec न मधूम 3 6 6 1 3946 806 13CTAR 39 led. (2)394) eld 51 9 91-4 3 व्यार्ग जुरुगग, 0 3 244 9 मापुर व्य Row 2 रमन र्यु क 6 C 5 3 X-40 X 606 Ad নিন্তু GIN e ale NCO हुटकार) ante 6 ay d X12 arty ap 66 उससे C